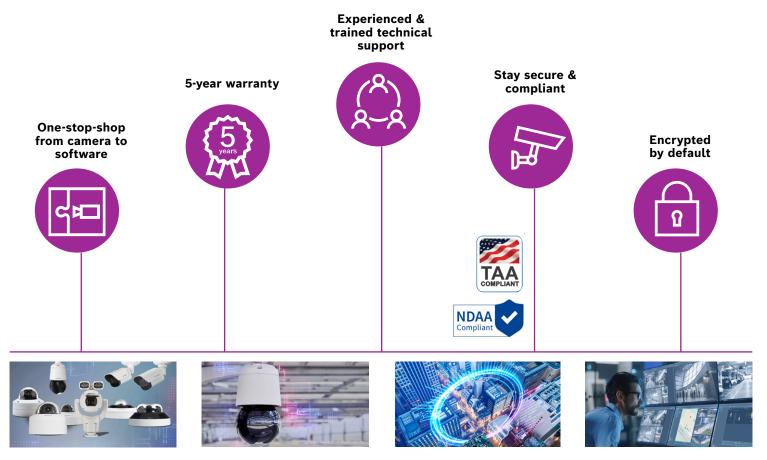

#### **Bosch Intelligent Video solutions help to secure your Government applications:**

# Enhance your security infrastructure with **Bosch video security solutions:**