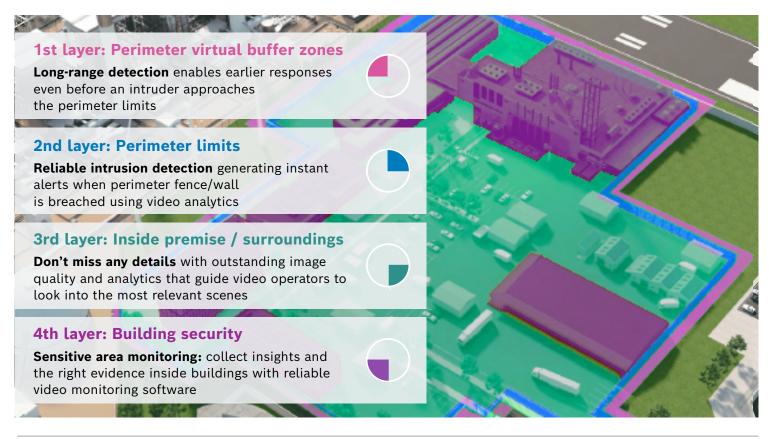

## **Elevate physical security** with a multi-layered approach which aids in the protection of government facilities

#### **1st layer: Perimeter virtual buffer zones**

**AUTODOME 7100i (IR)** cameras feature **IVA Pro Perimeter**, offering reliable detection and classification of objects close to the perimeter without false alarms. The combination with **IVA Pro Intelligent Tracking** allows automated tracking of objects even if the video operator is not in control of the moving camera.

#### **2nd layer: Perimeter limits**

**DINION 7100i IR** brings outstanding image quality during day and night through HDR X and Starlight X, and a ruggedized, stable design for mission-critical applications. Bosch IP Horn Loudspeakers bring superior sound quality and flexible integration options. Minimize damage onsite by combining intrusion detection with IVA Pro Perimeter (included on the DINION 7100i IR) and audio intervention.

#### 3rd layer: Inside premise / surroundings

DINION 5100i IR fixed cameras with edge-based AI for outdoors. Secure building surroundings with state of the art video analytics: IVA Pro Building, IVA Pro Appearance and IVA Pro LPR and Make & Model. Streamlined detection of license plates and vehicle information with IVA Pro LPR/Make & Model.

#### 4th layer: Building security

**FLEXIDOME 8100i** cameras with deep learning video analytics improve building security and enable more efficient operations. Combined with the power of **IVA Pro Appearance**, you're able to search for specific physical attributes, including: clothing color, wearing a hat, glasses, bags, etc. This improved forensic search capability allows for easy evidence retrieval and rapid investigations across multiple cameras simultaneously.