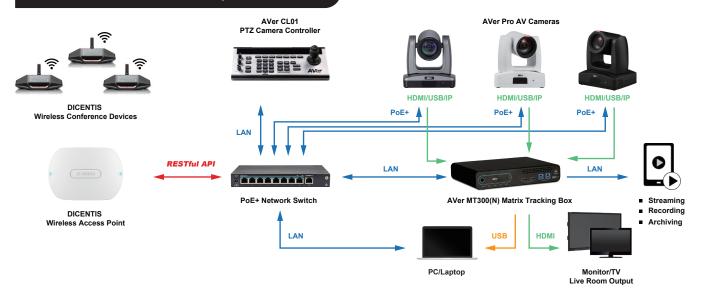

rategically for optimal multi-camera switching, ensuring all angles are covered in any conference room layout.
- Color Choice (White & Black): Select the camera that best complements your environment, maintaining a professional aesthetic even with multiple camera mounts.



#### **AVer Pro AV Cameras**

- PTZ300(N), PTZ200, PTZ300U(N)V2 Series Professional PTZ Cameras
- PTC300(N)V2, TR300(N)V2, TR200 & TR300(N) Series Auto Tracking Cameras

#### **AVer Matrix Tracking Boxes**

• MT300(N) Matrix Tracking Boxes

#### **Bosch Conference and Discussion Systems**

- DICENTIS Wireless Conference System
- · CCS 1000 D Digital Discussion System

For more details see: www.boschsecurity.com/conference.

## **BOSCH & AVER System Configuration**

## **DICENTIS Wireless Conference System from Bosch**



## **CCS 1000 D Digital Discussion System from Bosch**