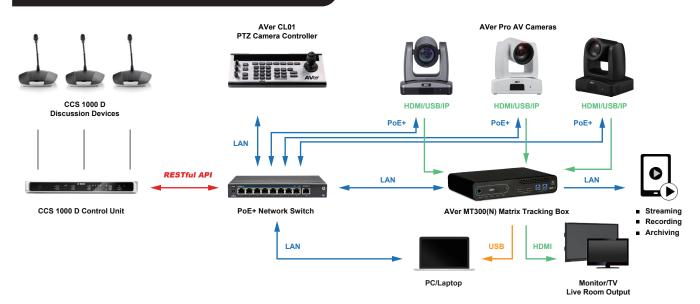

## **BOSCH & AVER System Configuration**

## **CCS 1000 D Digital Discussion System from Bosch**