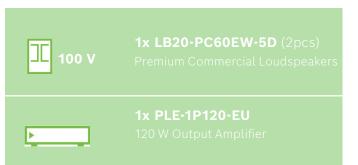

## The Bosch extended audio solution

- ▶ **Queue management** in outside zones for 10 15 m queues and up to 30 m² areas
- Extend safety messaging and commercial announcement to outside areas.
- ► **Extend** existing Bosch Public Address systems as well as third party installed solutions with outside zone.