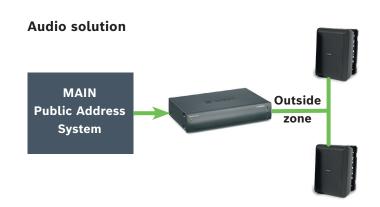

## The Bosch extended audio solution

- ▶ **Queue management** in outside zones for 10 15 m queues and up to 30 m² areas
- Extend safety messaging and commercial announcement to outside areas.
- ► **Extend** existing Bosch Public Address systems as well as third party installed solutions with outside zone.