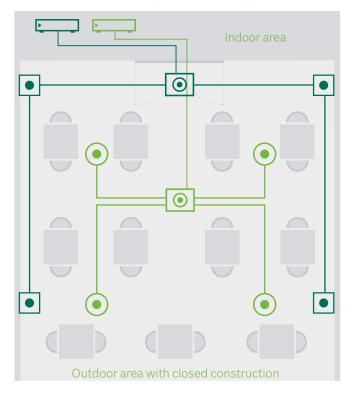

Al fresco dining has become a popular solution for cafes and restaurants looking to remain open year-round in a COVID-safe way. By converting summer terraces or patios into covered or partly covered outdoor dining areas, customers can be comfortably accommodated while proper social distancing measures are maintained

## Surface-mount and pendant loudspeaker system solutions

- ► Compact, lightweight and aesthetically pleasing
- ► High-quality audio for background music ensure the ideal ambience without exceeding outdoor volume-level limits
- ► Accessories included for secure roof mounting (LP6) or wall mounting (LB6)
- ► Typical system coverage is up to 70 m²
- ► Easy system control via the PLENA mixer amplifier's front panel (PLE-1MA) or PC software/iOS device (PLM4P125)
- ► Easy system setup connect multiple loudspeakers via the PLENA mixer amplifier's 100 V outputs
- ► Weatherized IP65-rated models provide protection against the elements for open or partly covered constructions