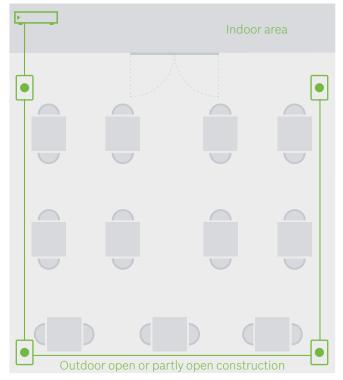

Al fresco dining has become a popular solution for cafes and restaurants looking to remain open year-round in a COVID-safe way. By converting summer terraces or patios into covered or partly covered outdoor dining areas, customers can be comfortably accommodated while proper social distancing measures are maintained

## Surface-mount and pendant loudspeaker system solutions

- ► Compact, lightweight and aesthetically pleasing
- ► High-quality audio for background music ensure the ideal ambience without exceeding outdoor volume-level limits
- ► Accessories included for secure roof mounting (LP6) or wall mounting (LB6)
- ► Typical system coverage is up to 70 m²
- ► Easy system control via the PLENA mixer amplifier's front panel (PLE-1MA) or PC software/iOS device (PLM4P125)
- ► Easy system setup connect multiple loudspeakers via the PLENA mixer amplifier's 100 V outputs
- ► Weatherized IP65-rated models provide protection against the elements for open or partly covered constructions