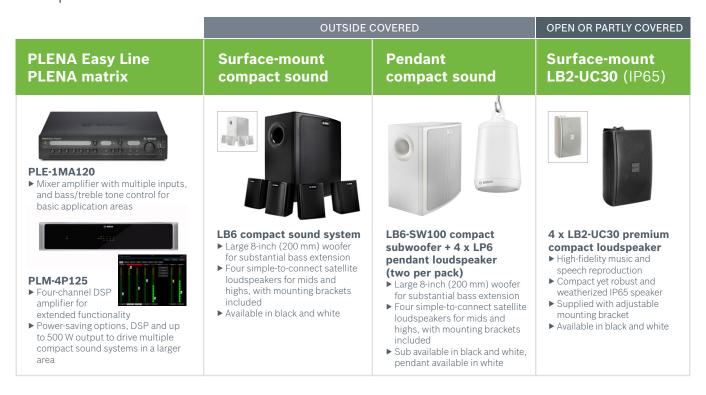

## Surface-mount and pendant loudspeaker system solutions

- ► Compact, lightweight and aesthetically pleasing
- ► High-quality audio for background music ensure the ideal ambience without exceeding outdoor volume-level limits
- ► Accessories included for secure roof mounting (LP6) or wall mounting (LB6)
- ► Typical system coverage is up to 70 m²
- ► Easy system control via the PLENA mixer amplifier's front panel (PLE-1MA) or PC software/iOS device (PLM4P125)
- ► Easy system setup connect multiple loudspeakers via the PLENA mixer amplifier's 100 V outputs
- ► Weatherized IP65-rated models provide protection against the elements for open or partly covered constructions

## Our portfolio solutions:

## Surface-mount and pendant compact sound

## Surface-mount weatherized

© Bosch Security Systems B.V. 2020 Printed in the Netherlands. Modifications reserved.