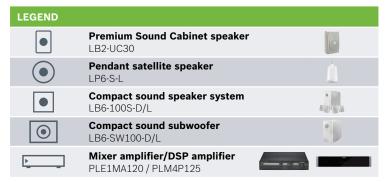

## Surface-mount and pendant loudspeaker system solutions

- ► Compact, lightweight and aesthetically pleasing
- ► High-quality audio for background music ensure the ideal ambience without exceeding outdoor volume-level limits
- ► Accessories included for secure roof mounting (LP6) or wall mounting (LB6)
- ► Typical system coverage is up to 70 m²
- ► Easy system control via the PLENA mixer amplifier's front panel (PLE-1MA) or PC software/iOS device (PLM4P125)
- ► Easy system setup connect multiple loudspeakers via the PLENA mixer amplifier's 100 V outputs
- ► Weatherized IP65-rated models provide protection against the elements for open or partly covered constructions

## Our portfolio solutions: